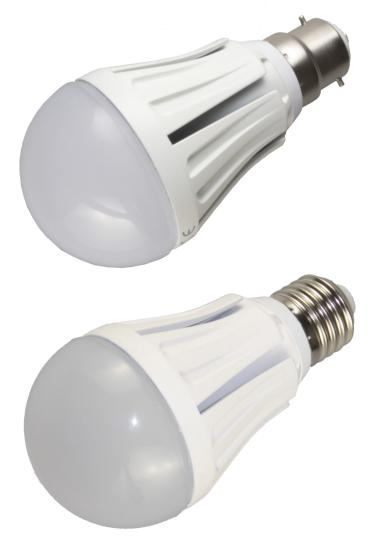

## **FEATURES**

Available with Bayonet cap (B22) or Edison Screw cap (E27) Over 80% more efficient than traditional incandescent light lamps Lower operating temperature

Longer running life – Up to 30,000hrs

Warm white (3000K) & cool white (5500K) colour

temperatures available Excellent light uniformity

Dimmable (trailing edge)

145° beam angle

| CAT NO.       | End Cap         | Colour<br>Temp. | Lumens | Power | Supply<br>Voltage      |
|---------------|-----------------|-----------------|--------|-------|------------------------|
| LEDLB-ESCWDIM | Edison<br>Screw | Cool<br>White   | 760    | 10W   | 180~240V<br>AC 50/60HZ |
| LEDLB-BCCWDIM | Bayonet<br>Cap  | Cool<br>White   | 760    | 10W   | 180~240V<br>AC 50/60HZ |
| LEDLB-ESWWDIM | Edison<br>Screw | Warm<br>White   | 730    | 10w   | 180~240V<br>AC 50/60HZ |
| LEDLB-BCWWDIM | Bayonet<br>Cap  | Warm<br>White   | 730    | 10w   | 180~240V<br>AC 50/60HZ |